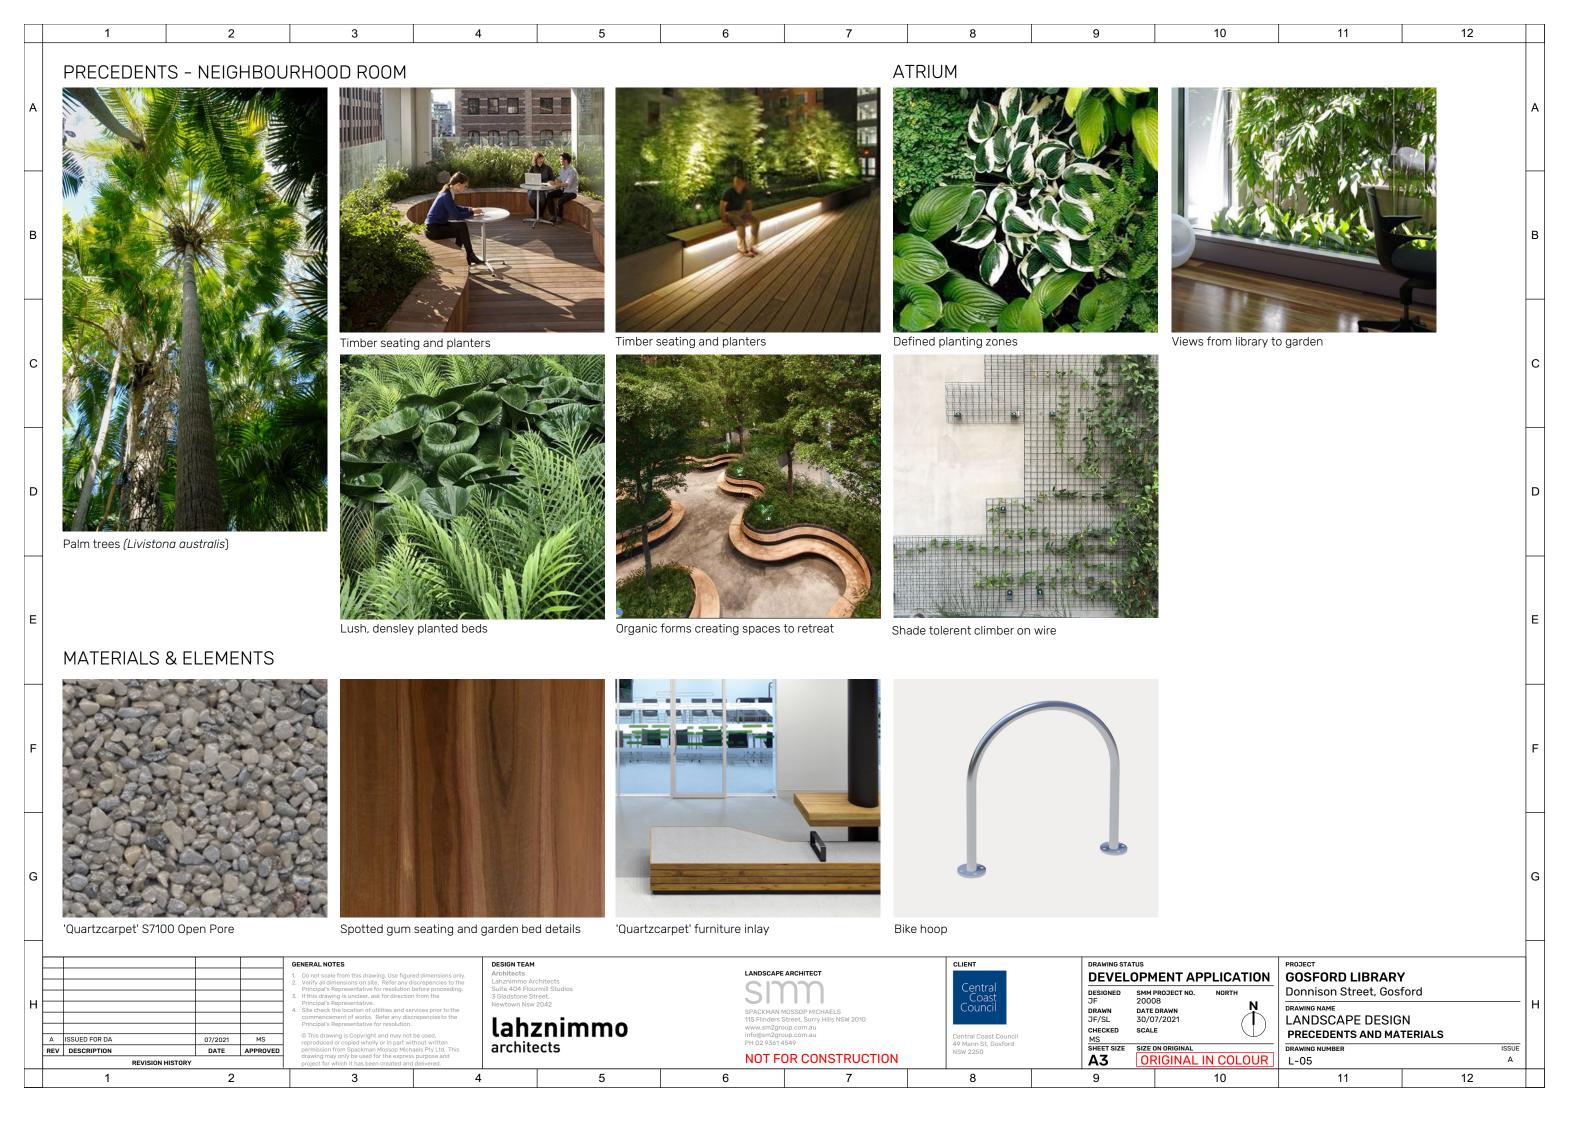

|   | 1                                        |             | 2                                           | 3                                                                                                                                                                                                                                                                                                                                                                                                                | 4                                                             | 5                   |                   | 6                                            | 7                                                                  | 8                                                      | 9                                            | 10                                                               | 11                                     | l                       | 12      |            |
|---|------------------------------------------|-------------|---------------------------------------------|------------------------------------------------------------------------------------------------------------------------------------------------------------------------------------------------------------------------------------------------------------------------------------------------------------------------------------------------------------------------------------------------------------------|---------------------------------------------------------------|---------------------|-------------------|----------------------------------------------|--------------------------------------------------------------------|--------------------------------------------------------|----------------------------------------------|------------------------------------------------------------------|----------------------------------------|-------------------------|---------|------------|
| A | TREES                                    |             |                                             |                                                                                                                                                                                                                                                                                                                                                                                                                  |                                                               |                     | 4.7               |                                              | BOTANICAL NAME                                                     | Co                                                     | OMMON NAME                                   | HEIGHT AND<br>SPREAD (m)                                         | SPACING (m)/<br>PROPORATION            | SIZE                    | QТY     | A          |
|   |                                          |             |                                             |                                                                                                                                                                                                                                                                                                                                                                                                                  |                                                               | MIN .               |                   |                                              | TREES  Corymbia ficifolia 'Wild Su                                 | unset' Re                                              | ed Flowering Gum                             | 6 × 4                                                            | As Shown                               | 100L                    | 6       |            |
|   |                                          |             |                                             |                                                                                                                                                                                                                                                                                                                                                                                                                  |                                                               |                     |                   |                                              | Livistona australis  Cyathea cooperi                               | Ca                                                     | abbage Tree Palm<br>rnamental Tree Fern      | 25 x 4<br>14 x 3                                                 | AS Shown AS Shown                      | 100L<br>100L            | 13<br>4 |            |
| В |                                          |             |                                             |                                                                                                                                                                                                                                                                                                                                                                                                                  |                                                               |                     |                   |                                              | SHRUBS & FERNS Alocasia macrorrhiza                                |                                                        | ephant Ears                                  | 1.2 x 0.6                                                        | 0.5                                    | 200MM                   |         | В          |
|   | ~~                                       |             |                                             | ALTHEOTER.                                                                                                                                                                                                                                                                                                                                                                                                       |                                                               |                     |                   |                                              | Aspidistra elatior Asplenium australasicum Alpinia purpurata       | Bi<br>Re                                               | ast Iron Plant<br>rds Nest Fern<br>ed Ginger | 0.6 x 0.6<br>1 x 1<br>1.5 x 0.8                                  | 0.4<br>0.5<br>0.5                      | 200MM<br>200MM<br>200MM |         |            |
|   | Livistona australi.<br>Cabbage Tree Pali |             | Corymbia ficifoli<br>Red Flowering G        |                                                                                                                                                                                                                                                                                                                                                                                                                  | Cyathea co<br>Australian                                      | ooperi<br>Troo Forn |                   |                                              | Blechnum gibbum 'Silver<br>Cordyline fruticosa 'Firest             |                                                        | warf Tree Fern<br>Tree                       | 1 X 2<br>4 X 2.5                                                 | 1<br>2                                 | 200MM<br>200MM          |         |            |
| С | SHRUBS A                                 |             |                                             | din (Sueet nee)                                                                                                                                                                                                                                                                                                                                                                                                  | Australian                                                    | 11661 6111          |                   |                                              | CLIMBER Hedera canariensis Cobaea scandens                         |                                                        | anary Island Ivy<br>up and Saucer Vine       | 0.3 x 1<br>0.3 x 1                                               | 0.6<br>.06                             | 150MM<br>150MM          |         | С          |
|   |                                          |             |                                             |                                                                                                                                                                                                                                                                                                                                                                                                                  | 2                                                             |                     |                   |                                              | PLANT MIX 1 Alpinia purpurata Cordyline fruticosa 'Firest          |                                                        | ed Ginger<br>Tree                            | 1.5 x 0.8<br>4 X 2.5                                             | 50%<br>50%                             | 200MM<br>200MM          |         |            |
| D |                                          |             |                                             |                                                                                                                                                                                                                                                                                                                                                                                                                  | 111                                                           |                     |                   |                                              | PLANT MIX 2<br>Alocasia macrorrhiza<br>Blechnum gibbum 'Silver     |                                                        | ephant Ears<br>warf Tree Fern                | 1.2 x 0.6<br>1 X 2                                               | 50%<br>50%                             | 200MM<br>200MM          |         | D          |
|   | V                                        |             |                                             |                                                                                                                                                                                                                                                                                                                                                                                                                  |                                                               |                     |                   |                                              | PLANT MIX 3 Asplenium australasicum Blechnum gibbum 'Silver        |                                                        | rds Nest Fern<br>warf Tree Fern              | 1 x 1<br>1 X 2                                                   | 75%<br>25%                             | 200MM<br>200MM          |         |            |
| Е | Alocasia macrorrhiz                      |             |                                             | Asplenium australasicum                                                                                                                                                                                                                                                                                                                                                                                          |                                                               | Aspidistra elatior  |                   |                                              | PLANT MIX 4 Aspidistra elatior Astilebe japonica 'Montgo           |                                                        | ast Iron Plant<br>panese Astilbe             | 0.6 x 0.6<br>0.6 x 0.6                                           | 50%<br>50%                             | 200MM<br>200MM          |         | E          |
|   | Elephant Ears                            |             |                                             | Birds Nest Fern                                                                                                                                                                                                                                                                                                                                                                                                  |                                                               | Cast Iron Plant     |                   |                                              |                                                                    |                                                        | CLIMBER                                      |                                                                  |                                        |                         |         |            |
| F |                                          |             |                                             |                                                                                                                                                                                                                                                                                                                                                                                                                  |                                                               |                     |                   |                                              |                                                                    |                                                        |                                              |                                                                  |                                        |                         |         | F          |
|   |                                          |             |                                             |                                                                                                                                                                                                                                                                                                                                                                                                                  |                                                               |                     |                   |                                              |                                                                    |                                                        |                                              |                                                                  |                                        |                         |         |            |
| G |                                          |             |                                             |                                                                                                                                                                                                                                                                                                                                                                                                                  |                                                               |                     |                   |                                              |                                                                    |                                                        | <b>美国</b>                                    |                                                                  |                                        |                         |         | G          |
|   | Alpinia purpurata<br>Red Ginger          |             |                                             | Astilebe japonica 'Montgo<br>Japanese Astilbe                                                                                                                                                                                                                                                                                                                                                                    | mery'                                                         | Blechnum gibbun     | m 'Silver Lady' D | warf Tree Fern                               | Cordyline fruticosa 'Firestorm'                                    | AG. N.                                                 | Hedera canariensis<br>Canary Island Ivy      |                                                                  | Cobaea scandens<br>Cup and Saucer Vine |                         |         |            |
| н |                                          |             | 1. Di<br>2. V<br>Pi<br>3. If<br>Pi<br>4. Si | ERAL NOTES  o not scale from this drawing. Use figured erify all dimensions on site. Refer any discrincipal's Representative for resolution be this drawing is unclear, ask for direction frincipal's Representative. Its check the location of utilities and servite to check the location of utilities and servite to check the location of utilities and servite check the location of utilities and servite. | repencies to the fore proceeding. Suite 404 3 Gladsto Newtown |                     |                   | SI                                           | APE ARCHITECT  AN MOSSOP MICHAELS                                  | CLIENT  Central  Coast  Council                        | DRAWING STANDEVELO                           | TUS  OPMENT APPLICATIO  SMM PROJECT NO. NORTH  20008  DATE DRAWN | Donnison S                             | treet, Gosfor           | rd      | — н        |
|   | ISSUED FOR DA DESCRIPTION REVISI         | 07/203 DATE | 21 MS © re APPROVED                         | ommencement of works. Refer any discre-<br>rincipal's Representative for resolution.<br>This drawing is Copyright and may not be<br>produced or copied wholly or in part with<br>ermission from Spackman Mossop Michae<br>rawing may only be used for the express project for which it has been created and di-<br>roject for which it has been created and di-                                                  | used, ut written is Pty Ltd. This urpose and                  | nznimm<br>oitects   | 0                 | 115 Flind<br>www.sm:<br>info@sm:<br>PH 02 93 | ers Street, Surry Hills NSW 2010<br>2group.com.au<br>2group.com.au | Central Coast Counc<br>49 Mann St, Gosford<br>NSW 2250 | JF/SL<br>CHECKED<br>MS                       | SCALE SIZE ON ORIGINAL ORIGINAL IN COLOU                         | PLANTING F                             |                         |         | ISSUE<br>A |
|   | 1                                        |             | 2                                           | 3                                                                                                                                                                                                                                                                                                                                                                                                                | 4                                                             | 5                   |                   | 6                                            | 7                                                                  | 8                                                      | 9                                            | 10                                                               | 11                                     |                         | 12      |            |