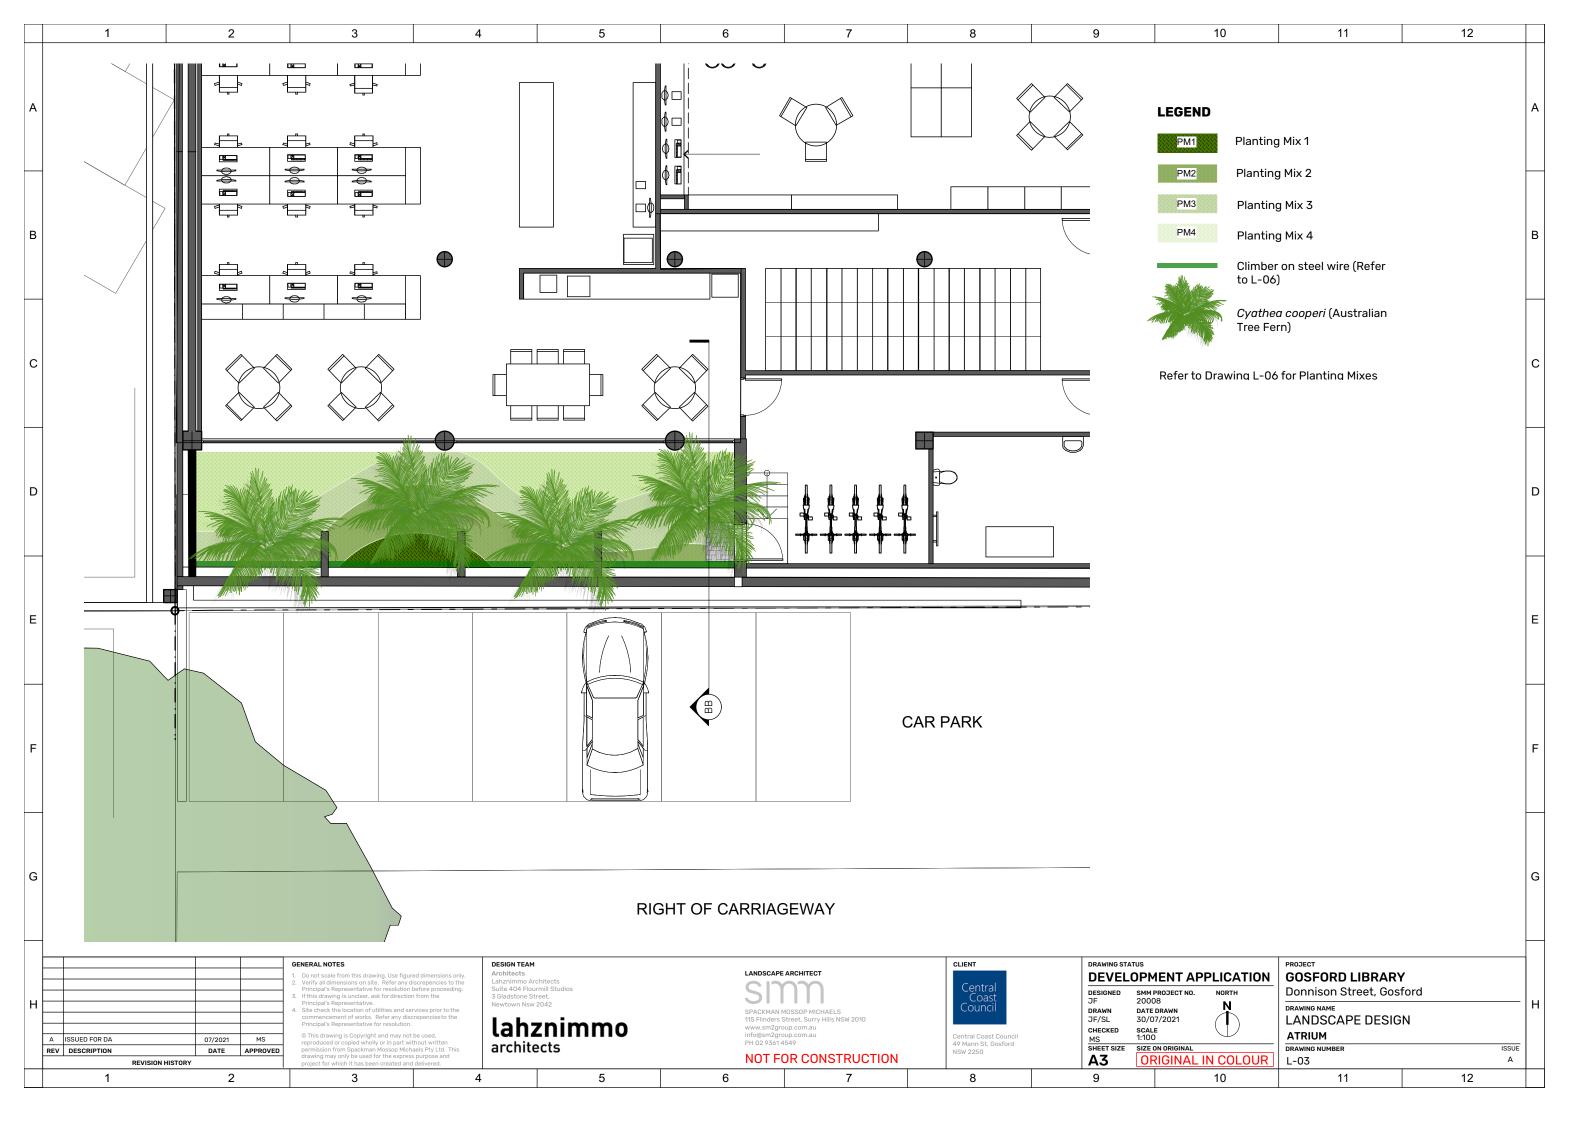

|   | 1                                        |             | 2                                           | 3                                                                                                                                                                                                                                                                                                                                                                                                                | 4                                                             | 5                   |                   | 6                                            | 7                                                                  | 8                                                      | 9                                            | 10                                                               | 11                                     | l                       | 12      |            |
|---|------------------------------------------|-------------|---------------------------------------------|------------------------------------------------------------------------------------------------------------------------------------------------------------------------------------------------------------------------------------------------------------------------------------------------------------------------------------------------------------------------------------------------------------------|---------------------------------------------------------------|---------------------|-------------------|----------------------------------------------|--------------------------------------------------------------------|--------------------------------------------------------|----------------------------------------------|------------------------------------------------------------------|----------------------------------------|-------------------------|---------|------------|
| A | TREES                                    |             |                                             |                                                                                                                                                                                                                                                                                                                                                                                                                  |                                                               |                     | 4.7               |                                              | BOTANICAL NAME                                                     | Co                                                     | OMMON NAME                                   | HEIGHT AND<br>SPREAD (m)                                         | SPACING (m)/<br>PROPORATION            | SIZE                    | QТY     | A          |
|   |                                          |             |                                             |                                                                                                                                                                                                                                                                                                                                                                                                                  |                                                               | MIN .               |                   |                                              | TREES  Corymbia ficifolia 'Wild Su                                 | unset' Re                                              | ed Flowering Gum                             | 6 × 4                                                            | As Shown                               | 100L                    | 6       |            |
|   |                                          |             |                                             |                                                                                                                                                                                                                                                                                                                                                                                                                  |                                                               |                     |                   |                                              | Livistona australis  Cyathea cooperi                               | Ca                                                     | abbage Tree Palm<br>rnamental Tree Fern      | 25 x 4<br>14 x 3                                                 | AS Shown AS Shown                      | 100L<br>100L            | 13<br>4 |            |
| В |                                          |             |                                             |                                                                                                                                                                                                                                                                                                                                                                                                                  |                                                               |                     |                   |                                              | SHRUBS & FERNS Alocasia macrorrhiza                                |                                                        | ephant Ears                                  | 1.2 x 0.6                                                        | 0.5                                    | 200MM                   |         | В          |
|   | ~~                                       |             |                                             | ALTHEOTER.                                                                                                                                                                                                                                                                                                                                                                                                       |                                                               |                     |                   |                                              | Aspidistra elatior Asplenium australasicum Alpinia purpurata       | Bi<br>Re                                               | ast Iron Plant<br>rds Nest Fern<br>ed Ginger | 0.6 x 0.6<br>1 x 1<br>1.5 x 0.8                                  | 0.4<br>0.5<br>0.5                      | 200MM<br>200MM<br>200MM |         |            |
|   | Livistona australi.<br>Cabbage Tree Pali |             | Corymbia ficifoli<br>Red Flowering G        |                                                                                                                                                                                                                                                                                                                                                                                                                  | Cyathea co<br>Australian                                      | ooperi<br>Troo Forn |                   |                                              | Blechnum gibbum 'Silver<br>Cordyline fruticosa 'Firest             |                                                        | warf Tree Fern<br>Tree                       | 1 X 2<br>4 X 2.5                                                 | 1<br>2                                 | 200MM<br>200MM          |         |            |
| С | SHRUBS A                                 |             |                                             | din (Sueet nee)                                                                                                                                                                                                                                                                                                                                                                                                  | Australian                                                    | 11661 6111          |                   |                                              | CLIMBER Hedera canariensis Cobaea scandens                         |                                                        | anary Island Ivy<br>up and Saucer Vine       | 0.3 x 1<br>0.3 x 1                                               | 0.6<br>.06                             | 150MM<br>150MM          |         | С          |
|   |                                          |             |                                             |                                                                                                                                                                                                                                                                                                                                                                                                                  | 2                                                             |                     |                   |                                              | PLANT MIX 1 Alpinia purpurata Cordyline fruticosa 'Firest          |                                                        | ed Ginger<br>Tree                            | 1.5 x 0.8<br>4 X 2.5                                             | 50%<br>50%                             | 200MM<br>200MM          |         |            |
| D |                                          |             |                                             |                                                                                                                                                                                                                                                                                                                                                                                                                  | 111                                                           |                     |                   |                                              | PLANT MIX 2<br>Alocasia macrorrhiza<br>Blechnum gibbum 'Silver     |                                                        | ephant Ears<br>warf Tree Fern                | 1.2 x 0.6<br>1 X 2                                               | 50%<br>50%                             | 200MM<br>200MM          |         | D          |
|   | V                                        |             |                                             |                                                                                                                                                                                                                                                                                                                                                                                                                  |                                                               |                     |                   |                                              | PLANT MIX 3 Asplenium australasicum Blechnum gibbum 'Silver        |                                                        | rds Nest Fern<br>warf Tree Fern              | 1 x 1<br>1 X 2                                                   | 75%<br>25%                             | 200MM<br>200MM          |         |            |
| Е | Alocasia macrorrhiz                      |             |                                             | Asplenium australasicum                                                                                                                                                                                                                                                                                                                                                                                          |                                                               | Aspidistra elatior  |                   |                                              | PLANT MIX 4 Aspidistra elatior Astilebe japonica 'Montgo           |                                                        | ast Iron Plant<br>panese Astilbe             | 0.6 x 0.6<br>0.6 x 0.6                                           | 50%<br>50%                             | 200MM<br>200MM          |         | E          |
|   | Elephant Ears                            |             |                                             | Birds Nest Fern                                                                                                                                                                                                                                                                                                                                                                                                  |                                                               | Cast Iron Plant     |                   |                                              |                                                                    |                                                        | CLIMBER                                      |                                                                  |                                        |                         |         |            |
| F |                                          |             |                                             |                                                                                                                                                                                                                                                                                                                                                                                                                  |                                                               |                     |                   |                                              |                                                                    |                                                        |                                              |                                                                  |                                        |                         |         | F          |
|   |                                          |             |                                             |                                                                                                                                                                                                                                                                                                                                                                                                                  |                                                               |                     |                   |                                              |                                                                    |                                                        |                                              |                                                                  |                                        |                         |         |            |
| G |                                          |             |                                             |                                                                                                                                                                                                                                                                                                                                                                                                                  |                                                               |                     |                   |                                              |                                                                    |                                                        | <b>美国</b>                                    |                                                                  |                                        |                         |         | G          |
|   | Alpinia purpurata<br>Red Ginger          |             |                                             | Astilebe japonica 'Montgo<br>Japanese Astilbe                                                                                                                                                                                                                                                                                                                                                                    | mery'                                                         | Blechnum gibbun     | m 'Silver Lady' D | warf Tree Fern                               | Cordyline fruticosa 'Firestorm'                                    | AG. N.                                                 | Hedera canariensis<br>Canary Island Ivy      |                                                                  | Cobaea scandens<br>Cup and Saucer Vine |                         |         |            |
| н |                                          |             | 1. Di<br>2. V<br>Pi<br>3. If<br>Pi<br>4. Si | ERAL NOTES  o not scale from this drawing. Use figured erify all dimensions on site. Refer any discrincipal's Representative for resolution be this drawing is unclear, ask for direction frincipal's Representative. Its check the location of utilities and servite to check the location of utilities and servite to check the location of utilities and servite check the location of utilities and servite. | repencies to the fore proceeding. Suite 404 3 Gladsto Newtown |                     |                   | SI                                           | APE ARCHITECT  AN MOSSOP MICHAELS                                  | CLIENT  Central  Coast  Council                        | DRAWING STANDEVELO                           | TUS  OPMENT APPLICATIO  SMM PROJECT NO. NORTH  20008  DATE DRAWN | Donnison S                             | treet, Gosfor           | rd      | — н        |
|   | ISSUED FOR DA DESCRIPTION REVISI         | 07/203 DATE | 21 MS © re APPROVED                         | ommencement of works. Refer any discre-<br>rincipal's Representative for resolution.<br>This drawing is Copyright and may not be<br>produced or copied wholly or in part with<br>ermission from Spackman Mossop Michae<br>rawing may only be used for the express project for which it has been created and di-<br>roject for which it has been created and di-                                                  | used, ut written is Pty Ltd. This urpose and                  | nznimm<br>oitects   | 0                 | 115 Flind<br>www.sm:<br>info@sm:<br>PH 02 93 | ers Street, Surry Hills NSW 2010<br>2group.com.au<br>2group.com.au | Central Coast Counc<br>49 Mann St, Gosford<br>NSW 2250 | JF/SL<br>CHECKED<br>MS                       | SCALE SIZE ON ORIGINAL ORIGINAL IN COLOU                         | PLANTING F                             |                         |         | ISSUE<br>A |
|   | 1                                        |             | 2                                           | 3                                                                                                                                                                                                                                                                                                                                                                                                                | 4                                                             | 5                   |                   | 6                                            | 7                                                                  | 8                                                      | 9                                            | 10                                                               | 11                                     |                         | 12      |            |