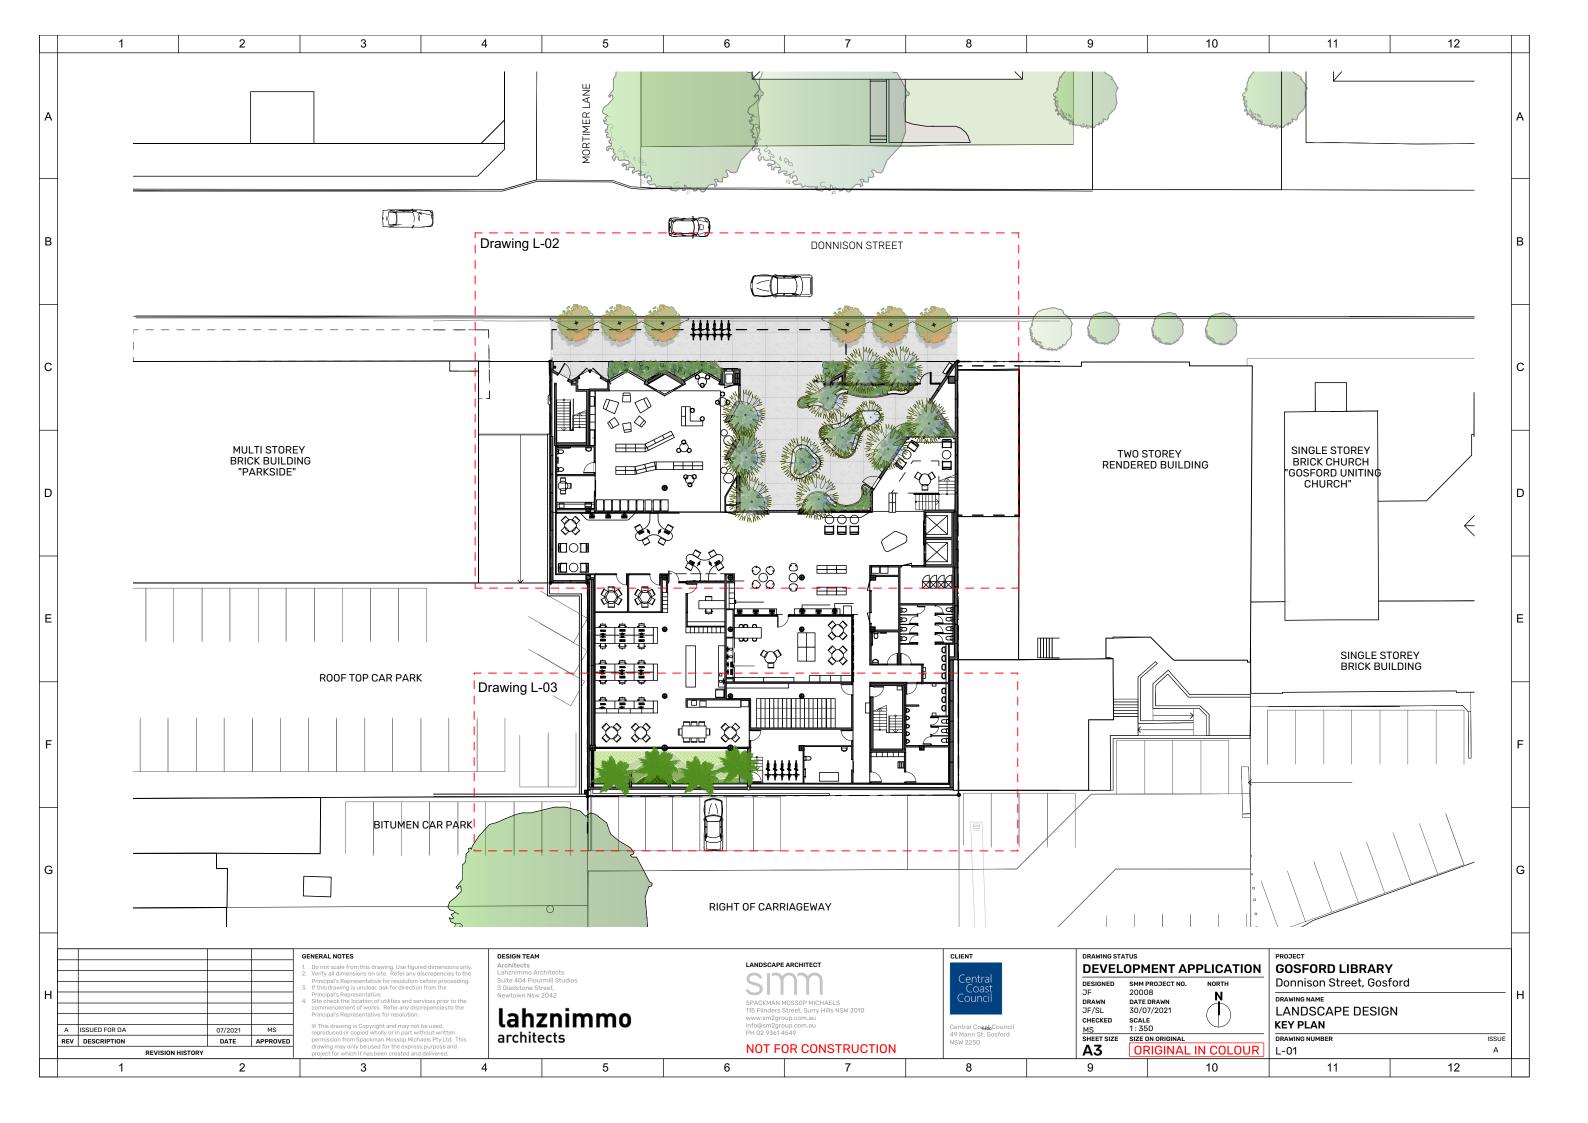

|   | 1                                        |             | 2                                           | 3                                                                                                                                                                                                                                                                                                                                                                                                                | 4                                                             | 5                   |                   | 6                                            | 7                                                                  | 8                                                      | 9                                            | 10                                                               | 11                                     | l                       | 12      |            |
|---|------------------------------------------|-------------|---------------------------------------------|------------------------------------------------------------------------------------------------------------------------------------------------------------------------------------------------------------------------------------------------------------------------------------------------------------------------------------------------------------------------------------------------------------------|---------------------------------------------------------------|---------------------|-------------------|----------------------------------------------|--------------------------------------------------------------------|--------------------------------------------------------|----------------------------------------------|------------------------------------------------------------------|----------------------------------------|-------------------------|---------|------------|
| A | TREES                                    |             |                                             |                                                                                                                                                                                                                                                                                                                                                                                                                  |                                                               |                     | 4.7               |                                              | BOTANICAL NAME                                                     | Co                                                     | OMMON NAME                                   | HEIGHT AND<br>SPREAD (m)                                         | SPACING (m)/<br>PROPORATION            | SIZE                    | QТY     | A          |
|   |                                          |             |                                             |                                                                                                                                                                                                                                                                                                                                                                                                                  |                                                               | MIN .               |                   |                                              | TREES  Corymbia ficifolia 'Wild Su                                 | unset' Re                                              | ed Flowering Gum                             | 6 × 4                                                            | As Shown                               | 100L                    | 6       |            |
|   |                                          |             |                                             |                                                                                                                                                                                                                                                                                                                                                                                                                  |                                                               |                     |                   |                                              | Livistona australis  Cyathea cooperi                               | Ca                                                     | abbage Tree Palm<br>rnamental Tree Fern      | 25 x 4<br>14 x 3                                                 | AS Shown AS Shown                      | 100L<br>100L            | 13<br>4 |            |
| В |                                          |             |                                             |                                                                                                                                                                                                                                                                                                                                                                                                                  |                                                               |                     |                   |                                              | SHRUBS & FERNS Alocasia macrorrhiza                                |                                                        | ephant Ears                                  | 1.2 x 0.6                                                        | 0.5                                    | 200MM                   |         | В          |
|   | ~~                                       |             |                                             | ALTHEOTER.                                                                                                                                                                                                                                                                                                                                                                                                       |                                                               |                     |                   |                                              | Aspidistra elatior Asplenium australasicum Alpinia purpurata       | Bi<br>Re                                               | ast Iron Plant<br>rds Nest Fern<br>ed Ginger | 0.6 x 0.6<br>1 x 1<br>1.5 x 0.8                                  | 0.4<br>0.5<br>0.5                      | 200MM<br>200MM<br>200MM |         |            |
|   | Livistona australi.<br>Cabbage Tree Pali |             | Corymbia ficifoli<br>Red Flowering G        |                                                                                                                                                                                                                                                                                                                                                                                                                  | Cyathea co<br>Australian                                      | ooperi<br>Troo Forn |                   |                                              | Blechnum gibbum 'Silver<br>Cordyline fruticosa 'Firest             |                                                        | warf Tree Fern<br>Tree                       | 1 X 2<br>4 X 2.5                                                 | 1<br>2                                 | 200MM<br>200MM          |         |            |
| С | SHRUBS A                                 |             |                                             | din (Sueet nee)                                                                                                                                                                                                                                                                                                                                                                                                  | Australian                                                    | 11661 6111          |                   |                                              | CLIMBER Hedera canariensis Cobaea scandens                         |                                                        | anary Island Ivy<br>up and Saucer Vine       | 0.3 x 1<br>0.3 x 1                                               | 0.6<br>.06                             | 150MM<br>150MM          |         | С          |
|   |                                          |             |                                             |                                                                                                                                                                                                                                                                                                                                                                                                                  | 2                                                             |                     |                   |                                              | PLANT MIX 1 Alpinia purpurata Cordyline fruticosa 'Firest          |                                                        | ed Ginger<br>Tree                            | 1.5 x 0.8<br>4 X 2.5                                             | 50%<br>50%                             | 200MM<br>200MM          |         |            |
| D |                                          |             |                                             |                                                                                                                                                                                                                                                                                                                                                                                                                  | 111                                                           |                     |                   |                                              | PLANT MIX 2<br>Alocasia macrorrhiza<br>Blechnum gibbum 'Silver     |                                                        | ephant Ears<br>warf Tree Fern                | 1.2 x 0.6<br>1 X 2                                               | 50%<br>50%                             | 200MM<br>200MM          |         | D          |
|   | V                                        |             |                                             |                                                                                                                                                                                                                                                                                                                                                                                                                  |                                                               |                     |                   |                                              | PLANT MIX 3 Asplenium australasicum Blechnum gibbum 'Silver        |                                                        | rds Nest Fern<br>warf Tree Fern              | 1 x 1<br>1 X 2                                                   | 75%<br>25%                             | 200MM<br>200MM          |         |            |
| Е | Alocasia macrorrhiz                      |             |                                             | Asplenium australasicum                                                                                                                                                                                                                                                                                                                                                                                          |                                                               | Aspidistra elatior  |                   |                                              | PLANT MIX 4 Aspidistra elatior Astilebe japonica 'Montgo           |                                                        | ast Iron Plant<br>panese Astilbe             | 0.6 x 0.6<br>0.6 x 0.6                                           | 50%<br>50%                             | 200MM<br>200MM          |         | E          |
|   | Elephant Ears                            |             |                                             | Birds Nest Fern                                                                                                                                                                                                                                                                                                                                                                                                  |                                                               | Cast Iron Plant     |                   |                                              |                                                                    |                                                        | CLIMBER                                      |                                                                  |                                        |                         |         |            |
| F |                                          |             |                                             |                                                                                                                                                                                                                                                                                                                                                                                                                  |                                                               |                     |                   |                                              |                                                                    |                                                        |                                              |                                                                  |                                        |                         |         | F          |
|   |                                          |             |                                             |                                                                                                                                                                                                                                                                                                                                                                                                                  |                                                               |                     |                   |                                              |                                                                    |                                                        |                                              |                                                                  |                                        |                         |         |            |
| G |                                          |             |                                             |                                                                                                                                                                                                                                                                                                                                                                                                                  |                                                               |                     |                   |                                              |                                                                    |                                                        | <b>美国</b>                                    |                                                                  |                                        |                         |         | G          |
|   | Alpinia purpurata<br>Red Ginger          |             |                                             | Astilebe japonica 'Montgo<br>Japanese Astilbe                                                                                                                                                                                                                                                                                                                                                                    | mery'                                                         | Blechnum gibbun     | m 'Silver Lady' D | warf Tree Fern                               | Cordyline fruticosa 'Firestorm'                                    | AG. N.                                                 | Hedera canariensis<br>Canary Island Ivy      |                                                                  | Cobaea scandens<br>Cup and Saucer Vine |                         |         |            |
| н |                                          |             | 1. Di<br>2. V<br>Pi<br>3. If<br>Pi<br>4. Si | ERAL NOTES  o not scale from this drawing. Use figured erify all dimensions on site. Refer any discrincipal's Representative for resolution be this drawing is unclear, ask for direction frincipal's Representative. Its check the location of utilities and servite to check the location of utilities and servite to check the location of utilities and servite check the location of utilities and servite. | repencies to the fore proceeding. Suite 404 3 Gladsto Newtown |                     |                   | SI                                           | APE ARCHITECT  AN MOSSOP MICHAELS                                  | CLIENT  Central  Coast  Council                        | DRAWING STANDEVELO                           | TUS  OPMENT APPLICATIO  SMM PROJECT NO. NORTH  20008  DATE DRAWN | Donnison S                             | treet, Gosfor           | rd      | — н        |
|   | ISSUED FOR DA DESCRIPTION REVISI         | 07/203 DATE | 21 MS © re APPROVED                         | ommencement of works. Refer any discre-<br>rincipal's Representative for resolution.<br>This drawing is Copyright and may not be<br>produced or copied wholly or in part with<br>ermission from Spackman Mossop Michae<br>rawing may only be used for the express project for which it has been created and di-<br>roject for which it has been created and di-                                                  | used, ut written is Pty Ltd. This urpose and                  | nznimm<br>oitects   | 0                 | 115 Flind<br>www.sm:<br>info@sm:<br>PH 02 93 | ers Street, Surry Hills NSW 2010<br>2group.com.au<br>2group.com.au | Central Coast Counc<br>49 Mann St, Gosford<br>NSW 2250 | JF/SL<br>CHECKED<br>MS                       | SCALE SIZE ON ORIGINAL ORIGINAL IN COLOU                         | PLANTING F                             |                         |         | ISSUE<br>A |
|   | 1                                        |             | 2                                           | 3                                                                                                                                                                                                                                                                                                                                                                                                                | 4                                                             | 5                   |                   | 6                                            | 7                                                                  | 8                                                      | 9                                            | 10                                                               | 11                                     |                         | 12      |            |