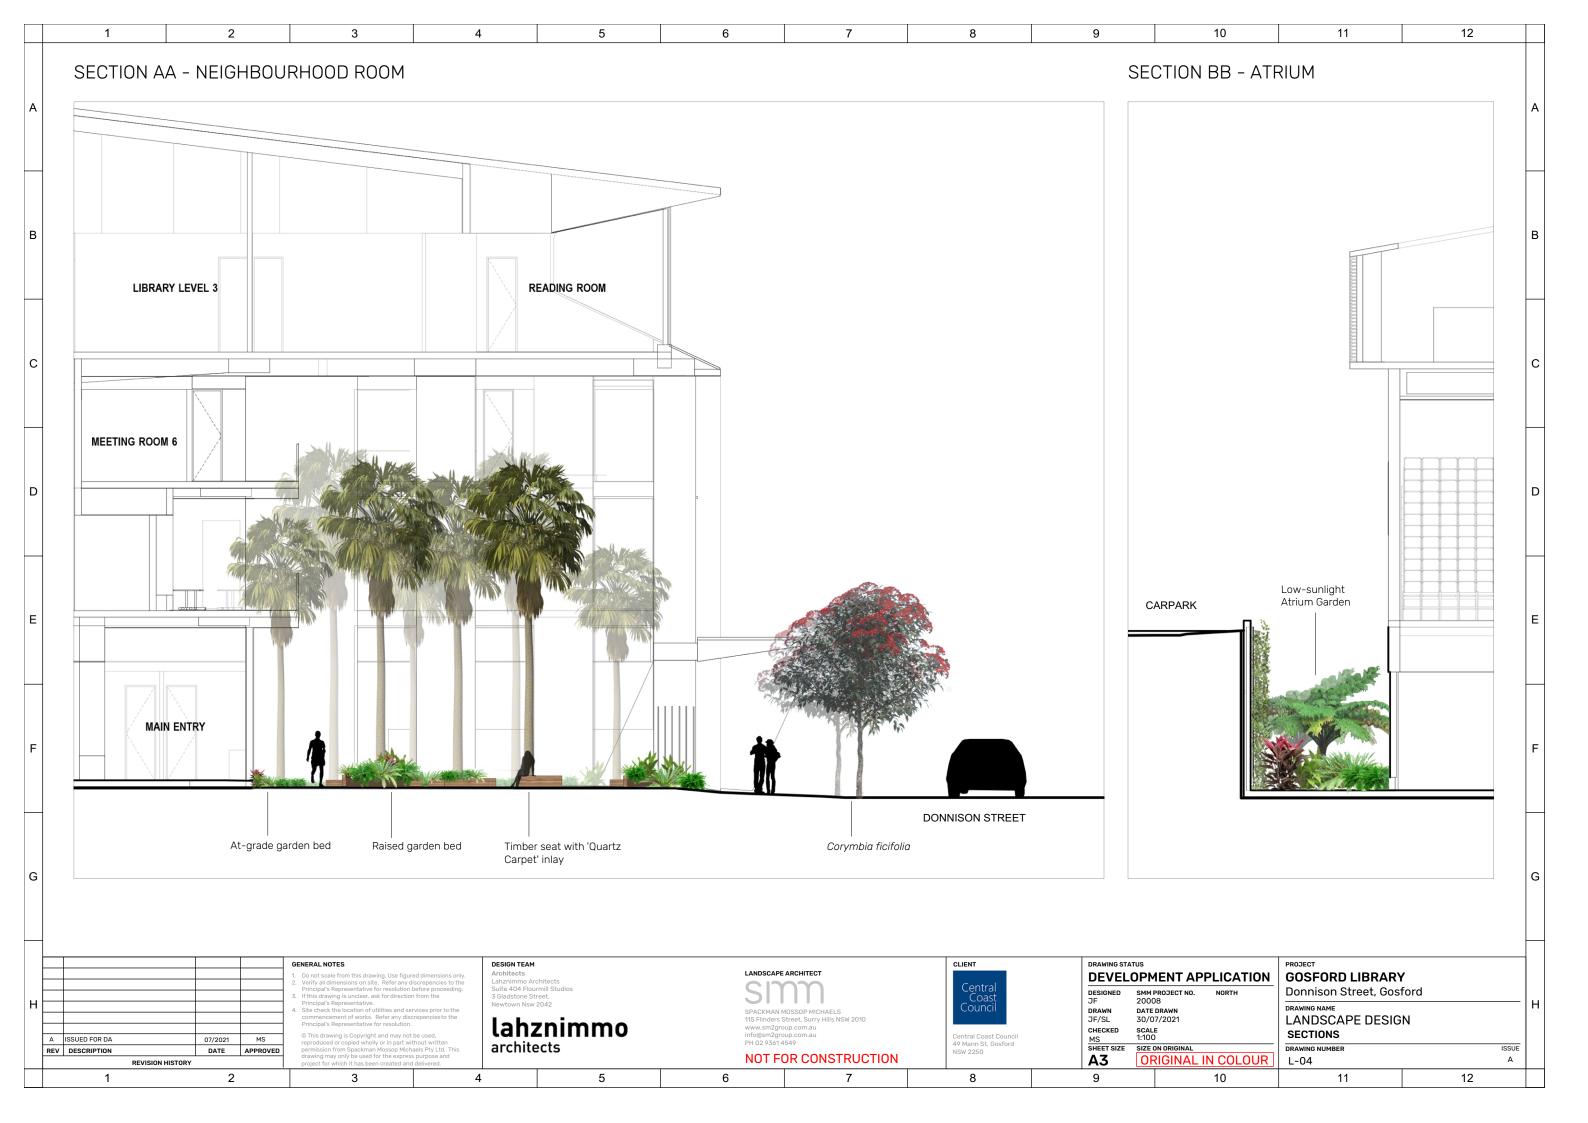

|   | 1                                        |             | 2                                           | 3                                                                                                                                                                                                                                                                                                                                                                                                                | 4                                                             | 5                   |                   | 6                                            | 7                                                                  | 8                                                      | 9                                            | 10                                                               | 11                                     | l                       | 12      |            |
|---|------------------------------------------|-------------|---------------------------------------------|------------------------------------------------------------------------------------------------------------------------------------------------------------------------------------------------------------------------------------------------------------------------------------------------------------------------------------------------------------------------------------------------------------------|---------------------------------------------------------------|---------------------|-------------------|----------------------------------------------|--------------------------------------------------------------------|--------------------------------------------------------|----------------------------------------------|------------------------------------------------------------------|----------------------------------------|-------------------------|---------|------------|
| A | TREES                                    |             |                                             |                                                                                                                                                                                                                                                                                                                                                                                                                  |                                                               |                     | 4.7               |                                              | BOTANICAL NAME                                                     | Co                                                     | OMMON NAME                                   | HEIGHT AND<br>SPREAD (m)                                         | SPACING (m)/<br>PROPORATION            | SIZE                    | QТY     | A          |
|   |                                          |             |                                             |                                                                                                                                                                                                                                                                                                                                                                                                                  |                                                               | MIN .               |                   |                                              | TREES  Corymbia ficifolia 'Wild Su                                 | unset' Re                                              | ed Flowering Gum                             | 6 × 4                                                            | As Shown                               | 100L                    | 6       |            |
|   |                                          |             |                                             |                                                                                                                                                                                                                                                                                                                                                                                                                  |                                                               |                     |                   |                                              | Livistona australis  Cyathea cooperi                               | Ca                                                     | abbage Tree Palm<br>rnamental Tree Fern      | 25 x 4<br>14 x 3                                                 | AS Shown AS Shown                      | 100L<br>100L            | 13<br>4 |            |
| В |                                          |             |                                             |                                                                                                                                                                                                                                                                                                                                                                                                                  |                                                               |                     |                   |                                              | SHRUBS & FERNS Alocasia macrorrhiza                                |                                                        | ephant Ears                                  | 1.2 x 0.6                                                        | 0.5                                    | 200MM                   |         | В          |
|   | ~~                                       |             |                                             | ALTHEOTER.                                                                                                                                                                                                                                                                                                                                                                                                       |                                                               |                     |                   |                                              | Aspidistra elatior Asplenium australasicum Alpinia purpurata       | Bi<br>Re                                               | ast Iron Plant<br>rds Nest Fern<br>ed Ginger | 0.6 x 0.6<br>1 x 1<br>1.5 x 0.8                                  | 0.4<br>0.5<br>0.5                      | 200MM<br>200MM<br>200MM |         |            |
|   | Livistona australi.<br>Cabbage Tree Pali |             | Corymbia ficifoli<br>Red Flowering G        |                                                                                                                                                                                                                                                                                                                                                                                                                  | Cyathea co<br>Australian                                      | ooperi<br>Troo Forn |                   |                                              | Blechnum gibbum 'Silver<br>Cordyline fruticosa 'Firest             |                                                        | warf Tree Fern<br>Tree                       | 1 X 2<br>4 X 2.5                                                 | 1<br>2                                 | 200MM<br>200MM          |         |            |
| С | SHRUBS A                                 |             |                                             | din (Sueet nee)                                                                                                                                                                                                                                                                                                                                                                                                  | Australian                                                    | 11661 6111          |                   |                                              | CLIMBER Hedera canariensis Cobaea scandens                         |                                                        | anary Island Ivy<br>up and Saucer Vine       | 0.3 x 1<br>0.3 x 1                                               | 0.6<br>.06                             | 150MM<br>150MM          |         | С          |
|   |                                          |             |                                             |                                                                                                                                                                                                                                                                                                                                                                                                                  | 2                                                             |                     |                   |                                              | PLANT MIX 1 Alpinia purpurata Cordyline fruticosa 'Firest          |                                                        | ed Ginger<br>Tree                            | 1.5 x 0.8<br>4 X 2.5                                             | 50%<br>50%                             | 200MM<br>200MM          |         |            |
| D |                                          |             |                                             |                                                                                                                                                                                                                                                                                                                                                                                                                  | 111                                                           |                     |                   |                                              | PLANT MIX 2<br>Alocasia macrorrhiza<br>Blechnum gibbum 'Silver     |                                                        | ephant Ears<br>warf Tree Fern                | 1.2 x 0.6<br>1 X 2                                               | 50%<br>50%                             | 200MM<br>200MM          |         | D          |
|   | V                                        |             |                                             |                                                                                                                                                                                                                                                                                                                                                                                                                  |                                                               |                     |                   |                                              | PLANT MIX 3 Asplenium australasicum Blechnum gibbum 'Silver        |                                                        | rds Nest Fern<br>warf Tree Fern              | 1 x 1<br>1 X 2                                                   | 75%<br>25%                             | 200MM<br>200MM          |         |            |
| Е | Alocasia macrorrhiz                      |             |                                             | Asplenium australasicum                                                                                                                                                                                                                                                                                                                                                                                          |                                                               | Aspidistra elatior  |                   |                                              | PLANT MIX 4 Aspidistra elatior Astilebe japonica 'Montgo           |                                                        | ast Iron Plant<br>panese Astilbe             | 0.6 x 0.6<br>0.6 x 0.6                                           | 50%<br>50%                             | 200MM<br>200MM          |         | E          |
|   | Elephant Ears                            |             |                                             | Birds Nest Fern                                                                                                                                                                                                                                                                                                                                                                                                  |                                                               | Cast Iron Plant     |                   |                                              |                                                                    |                                                        | CLIMBER                                      |                                                                  |                                        |                         |         |            |
| F |                                          |             |                                             |                                                                                                                                                                                                                                                                                                                                                                                                                  |                                                               |                     |                   |                                              |                                                                    |                                                        |                                              |                                                                  |                                        |                         |         | F          |
|   |                                          |             |                                             |                                                                                                                                                                                                                                                                                                                                                                                                                  |                                                               |                     |                   |                                              |                                                                    |                                                        |                                              |                                                                  |                                        |                         |         |            |
| G |                                          |             |                                             |                                                                                                                                                                                                                                                                                                                                                                                                                  |                                                               |                     |                   |                                              |                                                                    |                                                        | <b>美国</b>                                    |                                                                  |                                        |                         |         | G          |
|   | Alpinia purpurata<br>Red Ginger          |             |                                             | Astilebe japonica 'Montgo<br>Japanese Astilbe                                                                                                                                                                                                                                                                                                                                                                    | mery'                                                         | Blechnum gibbun     | m 'Silver Lady' D | warf Tree Fern                               | Cordyline fruticosa 'Firestorm'                                    | AG. N.                                                 | Hedera canariensis<br>Canary Island Ivy      |                                                                  | Cobaea scandens<br>Cup and Saucer Vine |                         |         |            |
| н |                                          |             | 1. Di<br>2. V<br>Pi<br>3. If<br>Pi<br>4. Si | ERAL NOTES  o not scale from this drawing. Use figured erify all dimensions on site. Refer any discrincipal's Representative for resolution be this drawing is unclear, ask for direction frincipal's Representative. Its check the location of utilities and servite to check the location of utilities and servite to check the location of utilities and servite check the location of utilities and servite. | repencies to the fore proceeding. Suite 404 3 Gladsto Newtown |                     |                   | SI                                           | APE ARCHITECT  AN MOSSOP MICHAELS                                  | CLIENT  Central  Coast  Council                        | DRAWING STANDEVELO                           | TUS  OPMENT APPLICATIO  SMM PROJECT NO. NORTH  20008  DATE DRAWN | Donnison S                             | treet, Gosfor           | rd      | — н        |
|   | ISSUED FOR DA DESCRIPTION REVISI         | 07/203 DATE | 21 MS © re APPROVED                         | ommencement of works. Refer any discre-<br>rincipal's Representative for resolution.<br>This drawing is Copyright and may not be<br>produced or copied wholly or in part with<br>ermission from Spackman Mossop Michae<br>rawing may only be used for the express project for which it has been created and di-<br>roject for which it has been created and di-                                                  | used, ut written is Pty Ltd. This urpose and                  | nznimm<br>oitects   | 0                 | 115 Flind<br>www.sm:<br>info@sm:<br>PH 02 93 | ers Street, Surry Hills NSW 2010<br>2group.com.au<br>2group.com.au | Central Coast Counc<br>49 Mann St, Gosford<br>NSW 2250 | JF/SL<br>CHECKED<br>MS                       | SCALE SIZE ON ORIGINAL ORIGINAL IN COLOU                         | PLANTING F                             |                         |         | ISSUE<br>A |
|   | 1                                        |             | 2                                           | 3                                                                                                                                                                                                                                                                                                                                                                                                                | 4                                                             | 5                   |                   | 6                                            | 7                                                                  | 8                                                      | 9                                            | 10                                                               | 11                                     |                         | 12      |            |