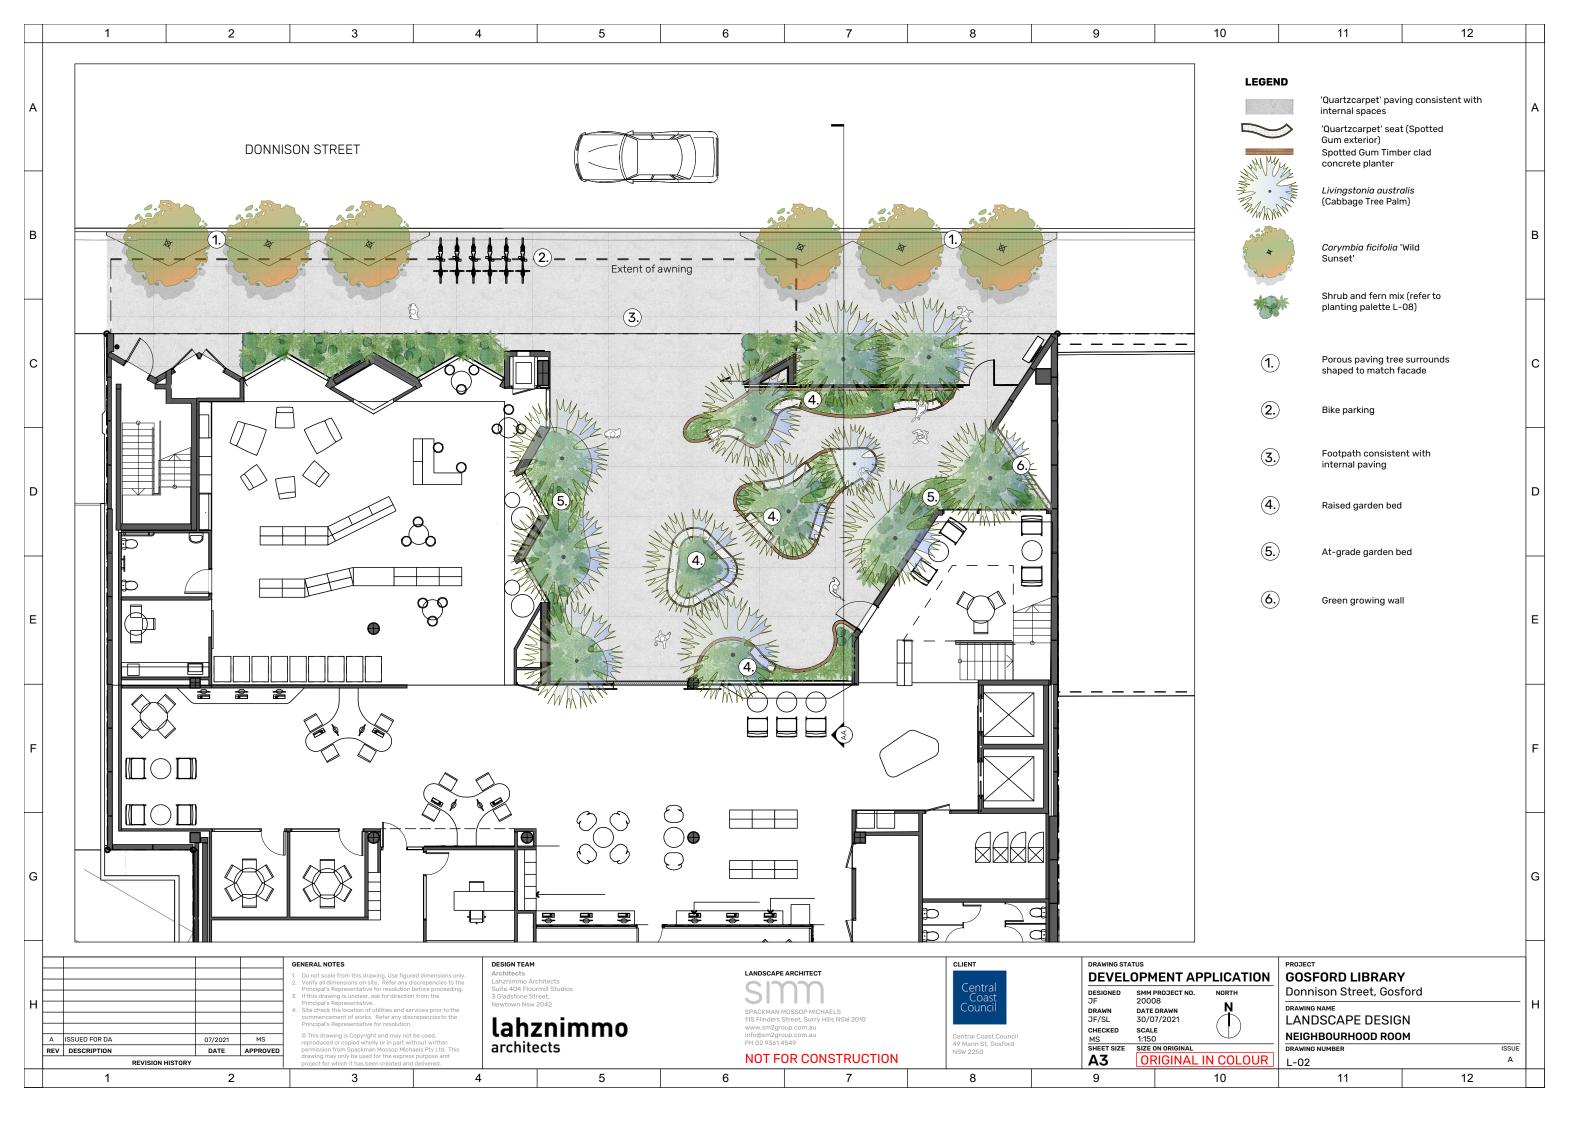

|   | 1                                        |             | 2                                           | 3                                                                                                                                                                                                                                                                                                                                                                                                                | 4                                                             | 5                   |                   | 6                                            | 7                                                                  | 8                                                      | 9                                            | 10                                                               | 11                                     | l                       | 12      |            |
|---|------------------------------------------|-------------|---------------------------------------------|------------------------------------------------------------------------------------------------------------------------------------------------------------------------------------------------------------------------------------------------------------------------------------------------------------------------------------------------------------------------------------------------------------------|---------------------------------------------------------------|---------------------|-------------------|----------------------------------------------|--------------------------------------------------------------------|--------------------------------------------------------|----------------------------------------------|------------------------------------------------------------------|----------------------------------------|-------------------------|---------|------------|
| A | TREES                                    |             |                                             |                                                                                                                                                                                                                                                                                                                                                                                                                  |                                                               |                     | 4.7               |                                              | BOTANICAL NAME                                                     | Co                                                     | OMMON NAME                                   | HEIGHT AND<br>SPREAD (m)                                         | SPACING (m)/<br>PROPORATION            | SIZE                    | QТY     | A          |
|   |                                          |             |                                             |                                                                                                                                                                                                                                                                                                                                                                                                                  |                                                               | MIN .               |                   |                                              | TREES  Corymbia ficifolia 'Wild Su                                 | unset' Re                                              | ed Flowering Gum                             | 6 × 4                                                            | As Shown                               | 100L                    | 6       |            |
|   |                                          |             |                                             |                                                                                                                                                                                                                                                                                                                                                                                                                  |                                                               |                     |                   |                                              | Livistona australis  Cyathea cooperi                               | Ca                                                     | abbage Tree Palm<br>rnamental Tree Fern      | 25 x 4<br>14 x 3                                                 | AS Shown AS Shown                      | 100L<br>100L            | 13<br>4 |            |
| В |                                          |             |                                             |                                                                                                                                                                                                                                                                                                                                                                                                                  |                                                               |                     |                   |                                              | SHRUBS & FERNS Alocasia macrorrhiza                                |                                                        | ephant Ears                                  | 1.2 x 0.6                                                        | 0.5                                    | 200MM                   |         | В          |
|   | ~~                                       |             |                                             | ALTHEOTER.                                                                                                                                                                                                                                                                                                                                                                                                       |                                                               |                     |                   |                                              | Aspidistra elatior Asplenium australasicum Alpinia purpurata       | Bi<br>Re                                               | ast Iron Plant<br>rds Nest Fern<br>ed Ginger | 0.6 x 0.6<br>1 x 1<br>1.5 x 0.8                                  | 0.4<br>0.5<br>0.5                      | 200MM<br>200MM<br>200MM |         |            |
|   | Livistona australi.<br>Cabbage Tree Pali |             | Corymbia ficifoli<br>Red Flowering G        |                                                                                                                                                                                                                                                                                                                                                                                                                  | Cyathea co<br>Australian                                      | ooperi<br>Troo Forn |                   |                                              | Blechnum gibbum 'Silver<br>Cordyline fruticosa 'Firest             |                                                        | warf Tree Fern<br>Tree                       | 1 X 2<br>4 X 2.5                                                 | 1<br>2                                 | 200MM<br>200MM          |         |            |
| С | SHRUBS A                                 |             |                                             | din (Sueet nee)                                                                                                                                                                                                                                                                                                                                                                                                  | Australian                                                    | 11661 6111          |                   |                                              | CLIMBER Hedera canariensis Cobaea scandens                         |                                                        | anary Island Ivy<br>up and Saucer Vine       | 0.3 x 1<br>0.3 x 1                                               | 0.6<br>.06                             | 150MM<br>150MM          |         | С          |
|   |                                          |             |                                             |                                                                                                                                                                                                                                                                                                                                                                                                                  | 2                                                             |                     |                   |                                              | PLANT MIX 1 Alpinia purpurata Cordyline fruticosa 'Firest          |                                                        | ed Ginger<br>Tree                            | 1.5 x 0.8<br>4 X 2.5                                             | 50%<br>50%                             | 200MM<br>200MM          |         |            |
| D |                                          |             |                                             |                                                                                                                                                                                                                                                                                                                                                                                                                  | 111                                                           |                     |                   |                                              | PLANT MIX 2<br>Alocasia macrorrhiza<br>Blechnum gibbum 'Silver     |                                                        | ephant Ears<br>warf Tree Fern                | 1.2 x 0.6<br>1 X 2                                               | 50%<br>50%                             | 200MM<br>200MM          |         | D          |
|   | V                                        |             |                                             |                                                                                                                                                                                                                                                                                                                                                                                                                  |                                                               |                     |                   |                                              | PLANT MIX 3 Asplenium australasicum Blechnum gibbum 'Silver        |                                                        | rds Nest Fern<br>warf Tree Fern              | 1 x 1<br>1 X 2                                                   | 75%<br>25%                             | 200MM<br>200MM          |         |            |
| Е | Alocasia macrorrhiz                      |             |                                             | Asplenium australasicum                                                                                                                                                                                                                                                                                                                                                                                          |                                                               | Aspidistra elatior  |                   |                                              | PLANT MIX 4 Aspidistra elatior Astilebe japonica 'Montgo           |                                                        | ast Iron Plant<br>panese Astilbe             | 0.6 x 0.6<br>0.6 x 0.6                                           | 50%<br>50%                             | 200MM<br>200MM          |         | E          |
|   | Elephant Ears                            |             |                                             | Birds Nest Fern                                                                                                                                                                                                                                                                                                                                                                                                  |                                                               | Cast Iron Plant     |                   |                                              |                                                                    |                                                        | CLIMBER                                      |                                                                  |                                        |                         |         |            |
| F |                                          |             |                                             |                                                                                                                                                                                                                                                                                                                                                                                                                  |                                                               |                     |                   |                                              |                                                                    |                                                        |                                              |                                                                  |                                        |                         |         | F          |
|   |                                          |             |                                             |                                                                                                                                                                                                                                                                                                                                                                                                                  |                                                               |                     |                   |                                              |                                                                    |                                                        |                                              |                                                                  |                                        |                         |         |            |
| G |                                          |             |                                             |                                                                                                                                                                                                                                                                                                                                                                                                                  |                                                               |                     |                   |                                              |                                                                    |                                                        | <b>美国</b>                                    |                                                                  |                                        |                         |         | G          |
|   | Alpinia purpurata<br>Red Ginger          |             |                                             | Astilebe japonica 'Montgo<br>Japanese Astilbe                                                                                                                                                                                                                                                                                                                                                                    | mery'                                                         | Blechnum gibbun     | m 'Silver Lady' D | warf Tree Fern                               | Cordyline fruticosa 'Firestorm'                                    | AG. N.                                                 | Hedera canariensis<br>Canary Island Ivy      |                                                                  | Cobaea scandens<br>Cup and Saucer Vine |                         |         |            |
| н |                                          |             | 1. Di<br>2. V<br>Pi<br>3. If<br>Pi<br>4. Si | ERAL NOTES  o not scale from this drawing. Use figured erify all dimensions on site. Refer any discrincipal's Representative for resolution be this drawing is unclear, ask for direction frincipal's Representative. Its check the location of utilities and servite to check the location of utilities and servite to check the location of utilities and servite check the location of utilities and servite. | repencies to the fore proceeding. Suite 404 3 Gladsto Newtown |                     |                   | SI                                           | APE ARCHITECT  AN MOSSOP MICHAELS                                  | CLIENT  Central  Coast  Council                        | DRAWING STANDEVELO                           | TUS  OPMENT APPLICATIO  SMM PROJECT NO. NORTH  20008  DATE DRAWN | Donnison S                             | treet, Gosfor           | rd      | — н        |
|   | ISSUED FOR DA DESCRIPTION REVISI         | 07/203 DATE | 21 MS © re APPROVED                         | ommencement of works. Refer any discre-<br>rincipal's Representative for resolution.<br>This drawing is Copyright and may not be<br>produced or copied wholly or in part with<br>ermission from Spackman Mossop Michae<br>rawing may only be used for the express project for which it has been created and di-<br>roject for which it has been created and di-                                                  | used, ut written is Pty Ltd. This urpose and                  | nznimm<br>oitects   | 0                 | 115 Flind<br>www.sm:<br>info@sm:<br>PH 02 93 | ers Street, Surry Hills NSW 2010<br>2group.com.au<br>2group.com.au | Central Coast Counc<br>49 Mann St, Gosford<br>NSW 2250 | JF/SL<br>CHECKED<br>MS                       | SCALE SIZE ON ORIGINAL ORIGINAL IN COLOU                         | PLANTING F                             |                         |         | ISSUE<br>A |
|   | 1                                        |             | 2                                           | 3                                                                                                                                                                                                                                                                                                                                                                                                                | 4                                                             | 5                   |                   | 6                                            | 7                                                                  | 8                                                      | 9                                            | 10                                                               | 11                                     |                         | 12      |            |